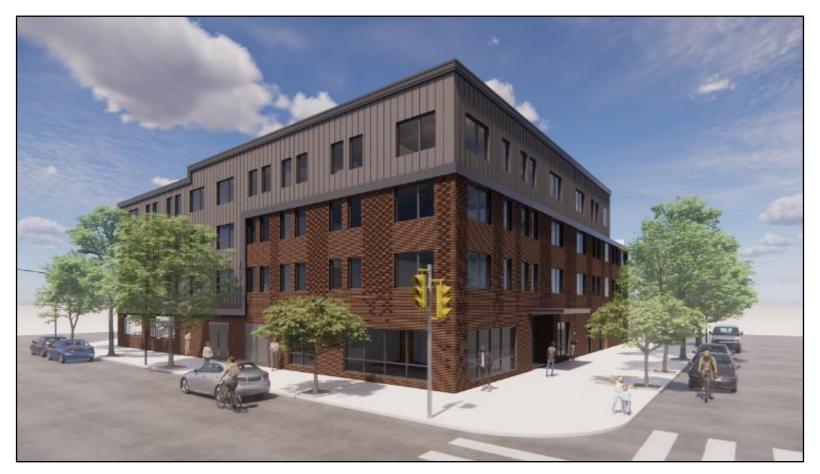

### **Strawberry Mansion Neighborhood**

**Exterior Rendering – 2800 Diamond Senior Apartments** 

Design Pending Finalization – Materials, Window Layouts & Color Palette Subject to Change