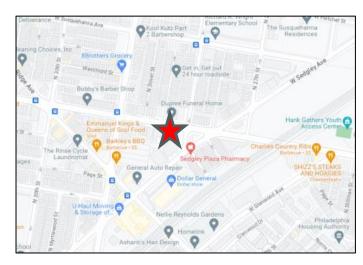

2800 Diamond Senior Apartments\*

2800 W. Diamond Street, Philadelphia PA

<sup>\*</sup>Design Pending Finalization – Materials, Window Layouts & Color Palette Subject to Change